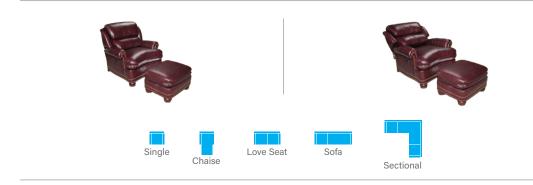

## Stationary look with motion capability.

The 125 Press Back® is a gas cylinder-operated mechanism that offers diverse styling capabilities, effortless operation, and infinite recline positions. It features a counterbalanced design for smoother operation from the TV to full-recline position, and is designed to operate in a wide range of chair sizes.