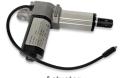

Actuator P/N 7721270001

SMPS P/N 7720020001

LP Drive<sup>™</sup> Components

Extension Cable (3 meters)

US Cord (1.5 meters) P/N 7720200001

Australia P/N: 7720220001 EU P/N: 7720230001 UK P/N: 7720250001

Multiple Handset/Switch Options