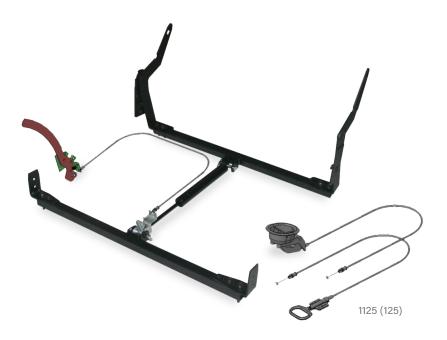

## 125 PRESS BACK®

## Stationary look with motion capability.

The 125 Press Back® is a gas cylinder-operated mechanism that offers diverse styling capabilities, effortless operation, and infinite recline positions. It features a counterbalanced design for smoother operation from the TV to full-recline position, and is designed to operate in a wide range of chair sizes.