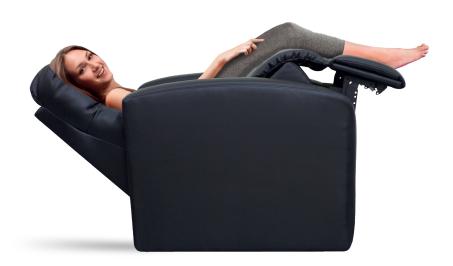

## The ultimate zero-stress recliner mechanism.

Allevia® is a zero-stress recliner mechanism ergonomically designed to evenly relieve stress points in the body. Unlike traditional recliner mechanisms with ottomans that support legs in a near-horizontal position, Allevia supports the knees in a higher comfort position.