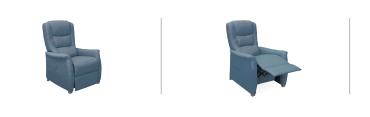

## Two- or three-way push-on-the-arm mechanism.

Dura Recline is available as a two- or three-way push-on-the-arm mechanism. The two-way version features a fixed seat/back angle providing comfortable TV or full-recline positions. The three-way features a breakaway back that opens to a full-layout position.