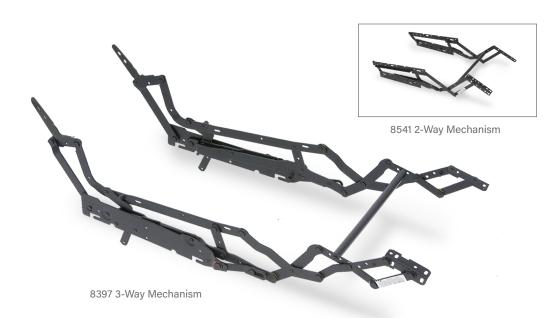

## Two- or three-way push-on-the-arm mechanism.

Dura Recline is available as a two- or three-way push-on-the-arm mechanism. The two-way version features a fixed seat/back angle providing comfortable TV or full-recline positions. The three-way features a breakaway back that opens to a full-layout position.