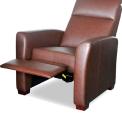

## **G30**

Wood-to-the-Floor Mechanism

Shown with flipper ottoman for mid- and high-leg applications.

## **European-inspired styling.**

G30 is a three-way push-on-the-arm recliner mechanism engineered with a clean profile linkage. It has a rigid, dependable frame construction with steel chassis and includes smooth operation for opening and closing.