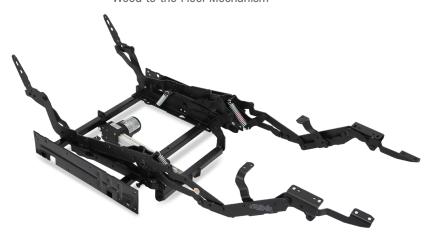

## **G30**

Wood-to-the-Floor Mechanism

Shown with flipper ottoman for mid- and high-leg applications.

## **European-inspired styling.**

G30 is a three-way push-on-the-arm recliner mechanism engineered with a clean profile linkage. It has a rigid, dependable frame construction with steel chassis and includes smooth operation for opening and closing.