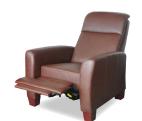

## **G30**

Wood-to-the-Floor Mechanism

Shown with flipper ottoman for mid- and high-leg applications.

## **European-inspired styling.**

G30 is a three-way push-on-the-arm recliner mechanism engineered with a clean profile linkage. It has a rigid, dependable frame construction with steel chassis and includes smooth operation for opening and closing.