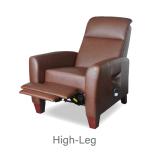

## **G30**

Wood-to-the-Floor Mechanism

Shown with flipper ottoman for mid- and high-leg applications.

## **European-inspired styling.**

G30 is a three-way push-on-the-arm recliner mechanism engineered with a clean profile linkage. It has a rigid, dependable frame construction with steel chassis and includes smooth operation for opening and closing.