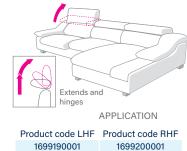

sy fit for adding comfort to a variety of seating options.





#### Standard Series with Spring Return 90°

This versatile hinge creates functional spring-return action on headrests, increasing comfort while remaining easy to use.





## Sofa Series 90° – Short Bracket

Quickly and easily transform stylish low-profile seating into a comfortable and functional sofa with this hinge, which adds height to headrests for maximum luxury.





**APPLICATION** Product code LHF Product code RHF 1697920001 1697910001



800.888.4569 HFC@leggett.com LPHomeFurniture.com



# **MULTIFUNCTIONAL HINGES**

#### Extender Series Hinge 90°

This extender hinge keeps furniture looking great, with telescoping adjustment that moves up as it unfolds for a cleaner look, keeping headrest fabric from bunching.





# Sofa Series Ratchet Hinge 90°

Increase headrest styles and capabilities with this hinge that is easily incorporated into a number of sofa styles to provide a variety of comfortable options.







Product code LHF Product code RHF 1697630001 1697640001

## Extender Series Hinge with Spring Return 90°

Add even more ease and usability with this hinge that, when it reaches its last click, springs back into its original position by itself.





## Extender Series with Spring Return 90°

This versatile hinge creates functional spring-return action on headrests, increasing comfort while remaining easy to use.







Product code LHF Product code RHF 1699350001

1699360001