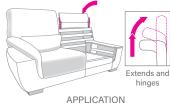

#### Extender Series Hinge 90°

This extender hinge keeps furniture looking great, with telescoping adjustment that moves up as it unfolds for a cleaner look, keeping headrest fabric from bunching.