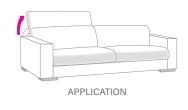

rt while remaining easy to use.





## Sofa Series 90° – Short Bracket

Quickly and easily transform stylish low-profile seating into a comfortable and functional sofa with this hinge, which adds height to headrests for maximum luxury.





**APPLICATION** Product code LHF Product code RHF 1697920001 1697910001



800.888.4569 HFC@leggett.com LPHomeFurniture.com



# **MULTIFUNCTIONAL HINGES**

#### Extender Series Hinge 90°

This extender hinge keeps furniture looking great, with telescoping adjustment that moves up as it unfolds for a cleaner look, keeping headrest fabric from bunching.





# Sofa Series Ratchet Hinge 90°

Increase headrest styles and capabilities with this hinge that is easily incorporated into a number of sofa styles to provide a variety of comfortable options.







Product code LHF Product code RHF 1697630001 1697640001

## Extender Series Hinge with Spring Return 90°

Add even more ease and usability with this hinge that, when it reaches its last click, springs back into its original position by itself.





## Extender Series with Spring Return 90°

This versatile hinge creates functional spring-return action on headrests, increasing comfort while remaining easy to use.







Product code LHF Product code RHF 1699350001

1699360001