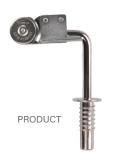

#### Extender Series Hinge 90°

This extender hinge keeps furniture looking great, with telescoping adjustment that moves up as it unfolds for a cleaner look, keeping headrest fabric from bunching.