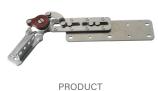

## Standard Series (9° increments per click) 90°

Add functionality to seating with a hinge that can raise armrests or headrests to enhance comfort while watching TV or reading a book.

## Standard Series (15° increments per click) 90°

The existing 15° angle of this hinge adapts easily to armrests that already contain a slight angle, making it an easy fit for adding comfort to a variety of seating options.

#### Standard Series with Spring Return 90°

This versatile hinge creates functional spring-return action on headrests, increasing comfort while remaining easy to use.