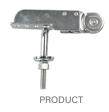

## Sofa Series 90° - Long Bracket

This versatile top seller has the ability to open to a full 180°, increasing the comfort of gorgeous low-profile sofas to add height to the headrest while maintaining the stylish appeal of the piece.

APPLICATION Product code LHF Product code RHF 1697670001 1697680001