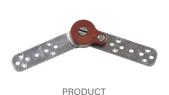

## Sofa Series 90° - Long Bracket

This versatile top seller has the ability to open to a full 180°, increasing the comfort of gorgeous low-profile sofas to add height to the headrest while maintaining the stylish appeal of the piece.

APPLICATION Product code LHF Product code RHF 1697670001 1697680001