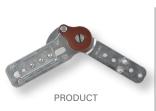

#### Sofa Series 75° - Long Bracket

One of our most popular items, this hinge is an easy and affordable way to add multiple styling possibilities to existing sofas, creating comfortable and attractive seating options.

APPLICATION Product code LHF Product code RHF 1699120001 1699110001