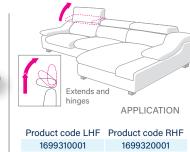

## Sofa Series 90° - Long Bracket

This versatile top seller has the ability to open to a full 180°, increasing the comfort of gorgeous low-profile sofas to add height to the headrest while maintaining the stylish appeal of the piece.

APPLICATION Product code LHF Product code RHF 1697670001 1697680001