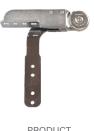

## Sofa Series 90° - Long Bracket

This versatile top seller has the ability to open to a full 180°, increasing the comfort of gorgeous low-profile sofas to add height to the headrest while maintaining the stylish appeal of the piece.