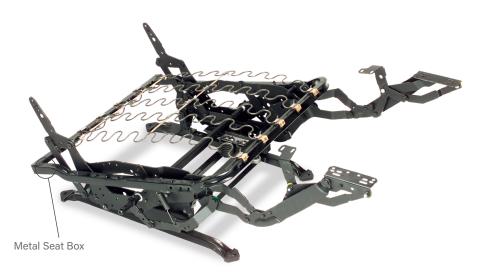

## Metal seat box, synthetic rocker cam, metal rocker base.

Uni-Steel Rocker Base eliminates the inconsistency of plywood and hardwood voids and softness. Its metal seat box features stable tubular steel, while the synthetic rocker cam and metal rocker base offer consistent steel that is more exact than the machining of wood. The cam and base also offer a much smoother rocking experience.

## Metal Seat Box

STABILIZES CHAIR, SOFAS, AND LOVE SEATS

SINUOUS WIRES INSTALLED ELIMINATES ASSEMBLING LABOR

Synthetic Rocker Cam and Metal Rocker Base

WELDED JOINTS

SMOOTH, CONSISTEN ROCKING MOTION

800.888.4569 HFC@leggett.com LPHomeFurniture.com