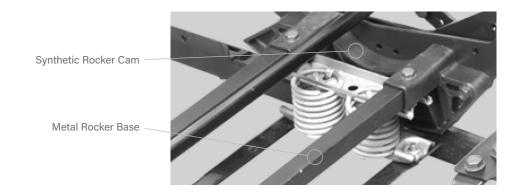

## Metal seat box, synthetic rocker cam, metal rocker base.

Uni-Steel Rocker Base eliminates the inconsistency of plywood and hardwood voids and softness. Its metal seat box features stable tubular steel, while the synthetic rocker cam and metal rocker base offer consistent steel that is more exact than the machining of wood. The cam and base also offer a much smoother rocking experience.

## Metal Seat Box

STABILIZES CHAIR, SOFAS, AND LOVE SEATS

SINUOUS WIRES INSTALLED ELIMINATES ASSEMBLING LABOR

Synthetic Rocker Cam and Metal Rocker Base

WELDED JOINTS

SMOOTH, CONSISTEN ROCKING MOTION

800.888.4569 HFC@leggett.com LPHomeFurniture.com