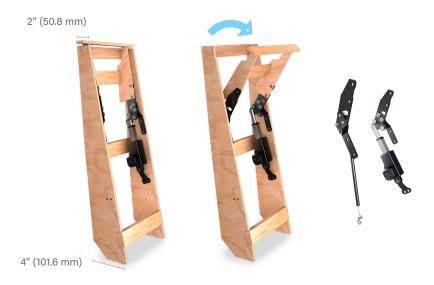

## **VERSATILT® SL**

**Articulating Headrest** 

## Total headrest comfort support for narrow backrests.

VersaTilt\* SL is an articulating headrest that allows the seat occupant to adjust headrest positions to the precise degree of comfort needed. VersaTilt SL offers unrestricted increments and operates independently from other mechanisms in the furniture piece.