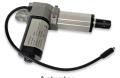

LP Drive<sup>™</sup> Components

Actuator P/N 7721030001

SMPS P/N 7720020001

Extension Cable (3 meters) 7720110001

US Cord (1.5 meters) P/N 7720200001

Australia P/N: 7720220001 EU P/N: 7720230001 UK P/N: 7720250001